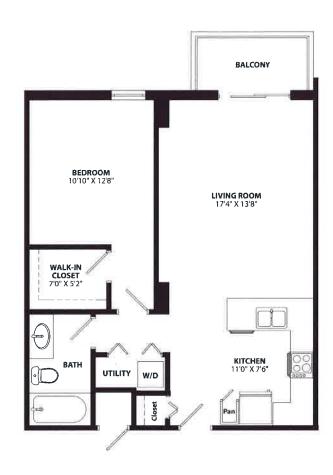

## Al Floor Plan

1 BED - 1 BATH - 735 SQ. FT.

## **Additional Information:**

- Covered Garage Parking
- 1 Parking Included
- Water Included
- LED Lighting
- Impact Proof Windows
- Washer and Dryer in Apartment
- Fob Access Entrance and Elevators
- Pet Friendly
- Pool, Gym, Lounge with WIFI Access
- Package Service
- Dry Cleaning Service



| Rent             | \$<br>Lease Term    |  |
|------------------|---------------------|--|
| Security Deposit | \$<br>Apartment #   |  |
| Pet Fee          | \$<br>Move In Date  |  |
| App/Admin Fees   | \$<br>Leasina Aaent |  |

Floor plans are artist's rendering. All dimensions are approximate. Actual product and specifications may vary in dimension or detail. Not all features are available in every apartment. Prices and availability are subject to change. Please see a representative for details.